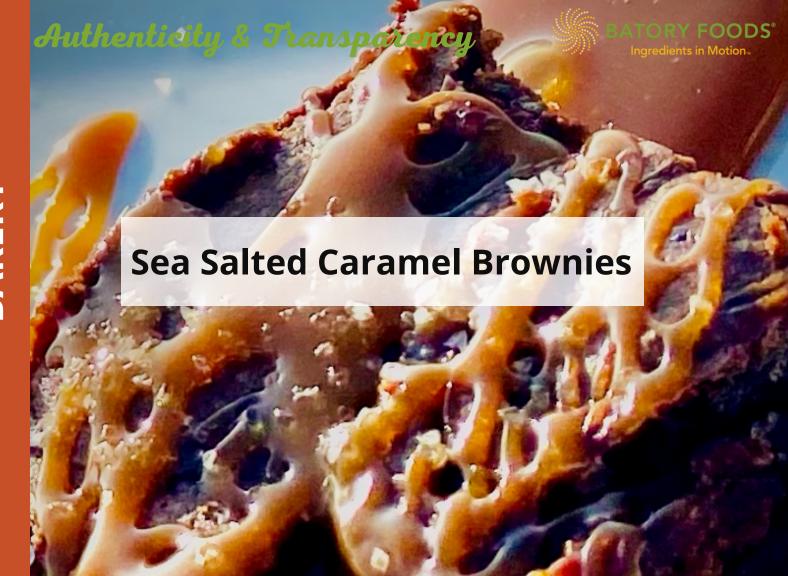

## **Label Friendly Sea Salted Caramel Brownie**

|                                                          |                                                                                                                                                                                                                              | Nutrition Facts                                                                                                                                  |
|----------------------------------------------------------|------------------------------------------------------------------------------------------------------------------------------------------------------------------------------------------------------------------------------|--------------------------------------------------------------------------------------------------------------------------------------------------|
| Featured Ingredients                                     | Benefits                                                                                                                                                                                                                     | Serving size 1 brownie (40g)                                                                                                                     |
| Cargill Extra Coarse Topping Sea Salt                    | Clean label enhancer to bring out the flavor in chocolate; Eye-appealing surface texture                                                                                                                                     | Amount Per Serving Calories 160                                                                                                                  |
| Cargill Purified Untreated Sea Salt, Granular            | Accentuates sweetness and suppresses bitterness; Free from anticaking additives or conditioners; Made Naturally with Sun, Wind and Time®                                                                                     | % Daily Value* Total Fat 9g 12% Saturated Fat 5g 25% **Trans Fat 0g                                                                              |
| <b>Corbion</b> Ultra Fresh Sweet 295                     | Controls texture development; extended shelf life;<br>minimizes staling; enhances freshness; increases crumb<br>moisture and resilience; delivers properly balanced activity;<br>labeled as "enzyme"                         | Cholesterol 45mg         15%           Sodium 160mg         7%           Total Carbohydrate 20g         7%           Dietary Fiber 1g         4% |
| Blommer NI Natural Cocoa Powder                          | A natural process cocoa powder prepared from quality cocoa<br>beans under controlled conditions; exhibits unique color and<br>flavor characteristic which make it ideal for end-products with<br>a well-rounded cocoa flavor | Total Sugars 14g Includes 14g Added Sugars 28% Sugar Alcohol 0g Protein 2g 4%                                                                    |
| <b>Blommer</b> RAC Ivory Coast Chocolate Liquor<br>Discs | Smooth, creamy mouthfeel; ease of use; high quality; excellent chocolate flavor                                                                                                                                              |                                                                                                                                                  |
| Ingredient Statement                                     |                                                                                                                                                                                                                              | The % Daily Value (DV) tells you how much a nutrient in a serving of food contributes to a daily diet. 2 000 calories a                          |

Sugar, Butter, Wheat Flour, Eggs, Unsweetened Chocolate, Brown Sugar, Heavy Whipping Cream, Natural Cocoa Powder, Less than 2% of the following: Sea Salt, Vanilla Extract, Enzyme.

Contains: Dairy, Wheat, Eggs