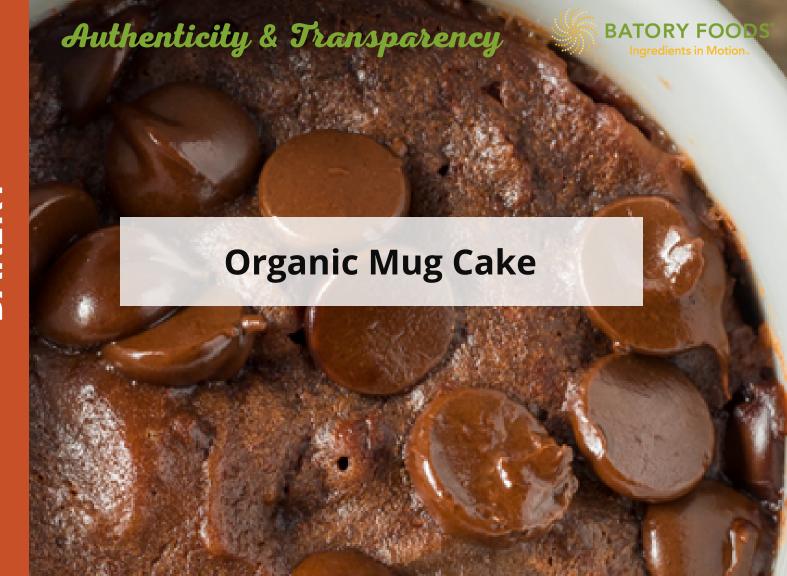

## **Organic Mug Cake**

| Featured Ingredients                                           | Benefits                                                                                                      | Serving Size Per Amount per Serving Calories |                                               |                                        |
|----------------------------------------------------------------|---------------------------------------------------------------------------------------------------------------|----------------------------------------------|-----------------------------------------------|----------------------------------------|
|                                                                |                                                                                                               |                                              |                                               |                                        |
|                                                                |                                                                                                               |                                              | Ingredion Purity® Bio 201 Organic Corn Starch | Enhances cakes fluffiness and softness |
|                                                                |                                                                                                               | Saturated Fat 2.5g                           |                                               |                                        |
| Trans Fat 0g                                                   |                                                                                                               |                                              |                                               |                                        |
|                                                                |                                                                                                               | Cholesterol 0mg                              |                                               |                                        |
| <b>Blommer</b> Organic RAC Dark Chocolate Drops w/<br>Dextrose | An organic chocolate drop with robust flavor                                                                  | Sodium 390mg                                 |                                               |                                        |
|                                                                |                                                                                                               | Total Carbohydrate 71g                       |                                               |                                        |
|                                                                |                                                                                                               | Dietary Fiber 5g                             |                                               |                                        |
| Cargill Purified Untreated Sea Salt, Granular                  | Made Naturally with Sun, Wind and Time®; enhance flavor; contributes to natural preservation (ie. shelf life) | Total Sugars 30g                             |                                               |                                        |
|                                                                |                                                                                                               | Includes 24g Added Su                        |                                               |                                        |
|                                                                |                                                                                                               | Protein 7g                                   |                                               |                                        |
|                                                                |                                                                                                               | Signature D. O                               |                                               |                                        |
|                                                                |                                                                                                               | Vitamin D 0mcg                               |                                               |                                        |
|                                                                |                                                                                                               | Calcium 90mg                                 |                                               |                                        |
| In a radiant Ctatamant                                         |                                                                                                               | Iron 2 2ma                                   |                                               |                                        |

Ingredient Statement

Organic All-Purpose Flour, Organic Cane Sugar, Organic Dark Chocolate Chips (evaporated organic cane sugar, organic chocolate liquor, organic cocoa butter, organic dextrose, organic vanilla), Organic Natural Cocoa Powder, Organic Corn Starch, Organic Baking Powder, Sea Salt. \*Contains: Wheat, Cocoa, Milk may be present

 The % Daily Value (DV) tells you how much a nutrient in a serving of food contributes to a daily diet. 2000 calories a day is used for general nutritional advice

Potassium 230mo

**Nutrition Facts** 

Packet (90 g)

13%

17% 26% 18%

Formulation provided by Ingredion

Like what you read in the ingredient statement?

Contact www.batoryfoods.com