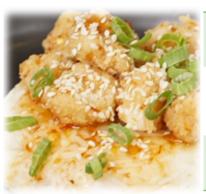

### Sugar Free Sweet & Spicy Sauce and Sugar Free Vegetable Batter

#### Ingredient Statement

Sauce: Chili Paste (chili, salt, acetic acid, potassium sorbate and sodium bisulfite as preservatives, xanthan gum), Rice Vinegar, B-TRU Sweetener Blend (erythritol, allulose, stevia leaf extract), Lime Juice (NFC), Garlic, Batter: Bleached, Unenriched Wheat Flour, Modified Corn Starch, Almond Milk, Sea Salt.