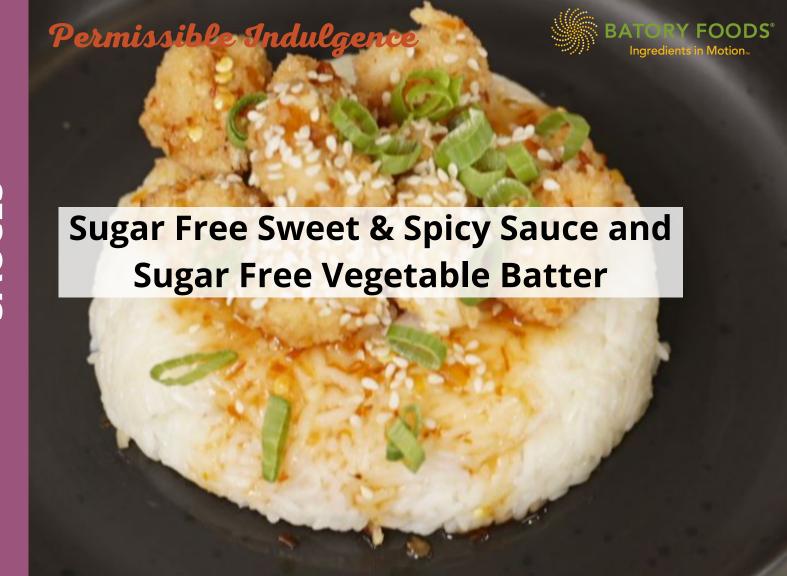

### Sugar Free Sweet & Spicy Sauce and Sugar Free Vegetable Batter

#### Ingredient Statement

Sauce: Chili Paste (chili, salt, acetic acid, potassium sorbate and sodium bisulfite as preservatives, xanthan gum), Rice Vinegar, B-TRU Sweetener Blend (erythritol, allulose, stevia leaf extract), Lime Juice (NFC), Garlic, Batter: Bleached, Unenriched Wheat Flour, Modified Corn Starch, Almond Milk, Sea Salt.