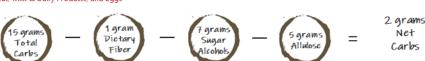

## Ingredient Statement

B-INTENSE (erythritol, allulose, steviol glycosides, stevia leaf extract), Eggs, Butter, Cream Cheese (Pasteurized Whole Milk and Cream, Salt, Cultures, Locust bean gum), Sugar Free 70% Cacao Dark Chocolate Drops (chocolate liquor, B-FIBER(erythritol, soluble corn fiber, allulose, stevia leaf extract), cocoa butter, vanilla), Bleached Enriched Wheat Flour (Niacin (a B Vitamin), Iron, Thiamine Mononitrate (vitamin B1), Riboflavin (vitamin B2), Enzymes, Folic Acid (a B vitamin)), Cocoa (processed with alkali), Whey Protein Concentrate, Vegetable Glycerin, Water, B-CLEAR(A) (allulose, steviol glycosides, stevia leaf extract), Vanilla Extract, Sea Salt.