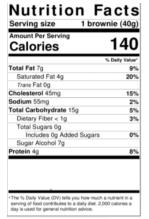

## Ingredient Statement

B-INTENSE (erythritol, allulose, steviol glycosides, stevia leaf extract), Eggs, Butter, Cream Cheese (Pasteurized Whole Milk and Cream, Salt, Cultures, Locust bean gum), Sugar Free 70% Cacao Dark Chocolate Drops (chocolate liquor, B-FIBER(erythritol, soluble corn fiber, allulose, stevia leaf extract), cocoa butter, vanilla), Bleached Enriched Wheat Flour (Niacin (a B Vitamin), Iron, Thiamine Mononitrate (vitamin B1), Riboflavin (vitamin B2), Enzymes, Folic Acid (a B vitamin)), Cocoa (processed with alkali), Whey Protein Concentrate, Vegetable Glycerin, Water, B-CLEAR(A) (allulose, steviol glycosides, stevia leaf extract), Vanilla Extract, Sea Salt.

\*Contains: Wheat, Milk & Dairy Products, and Eggs

Like what you read in the ingredient statement?

Contact www.batoryfoods.com

Developed on behalf of Fonterra N.A.