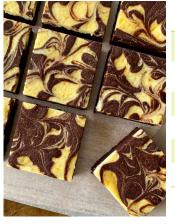

## Sugar Free Cream Cheese Swirl Brownie

| Featured Ingredients                                                | Benefits                                                                                                                                    |
|---------------------------------------------------------------------|---------------------------------------------------------------------------------------------------------------------------------------------|
| Batory Sweet Essentials™ Sweetener Blends                           | Sugar replacement; taste and functions like sugar; ease of formulation; functional bulking agent; clean label                               |
| <b>NZMP</b> SureProtein™ FlexBar 515 Whey Protein Concentrate (WPC) | Protein fortification; maintains moisture over shelf life                                                                                   |
| NZMP Cream Cheese                                                   | A mild, creamy, unripened cheese with a smooth body and creamy flavor.                                                                      |
| Blommer Redwood Cocoa Powder                                        | Exhibits unique color and flavor characteristic which make it ideal for medium brown colored end-products with a well-rounded cocoa flavor. |
| Blommer RAC Ivory Coast Chocolate Liquor Discs                      | Smooth, creamy mouthfeel; ease of use; high quality; excellent chocolate flavor                                                             |
| Cargill Purified Sea Salt, granular                                 | Made Naturally with Sun, Wind and Time $\circ$ ; enhance flavor; contributes to natural preservation (i.e. shelf life)                      |