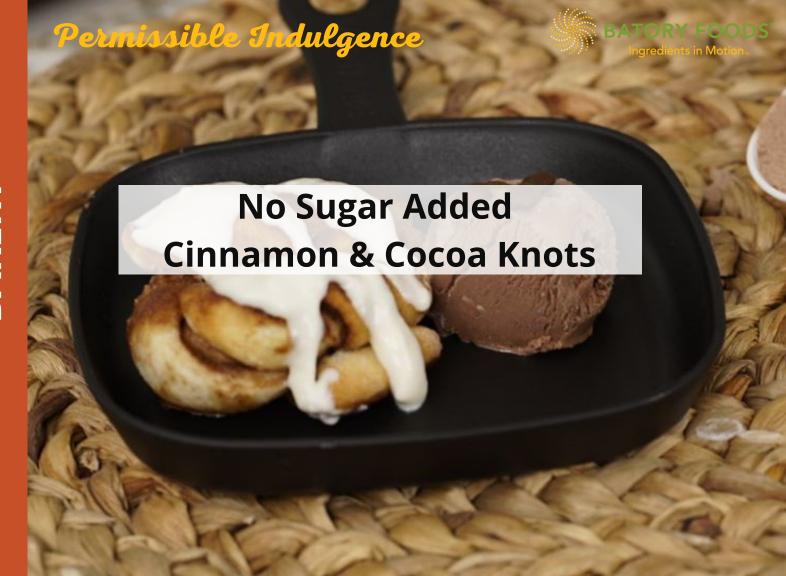

## No Sugar Added Cinnamon & Cocoa Knots

|   | Featured Ingredients                             | Benefits                                                              | Nutrition Serving size Amount Per Serving Calories                                                                      | Facts<br>(55g)            |
|---|--------------------------------------------------|-----------------------------------------------------------------------|-------------------------------------------------------------------------------------------------------------------------|---------------------------|
|   | <b>Batory</b> Sweet Essentials™ Sweetener Blends | sugar; ease of formulation; high intensity for lower sweetener solids | Total Fat 5g Saturated Fat 3g Trans Fat 0g Cholesterol 10mg                                                             | % Daily Value* 6% 15%     |
|   | Blommer Redwood Cocoa Powder                     |                                                                       | Sodium 190mg Total Carbohydrate 35g Dietary Fiber 1g Total Sugars 2g Includes 2g Added Sug Sugar Alcohol 17g Protein 2g | 8%<br>13%<br>4%<br>ars 4% |
| 4 | Cargill Purified Sea Salt, granular              |                                                                       | Vitamin D 0mcg Calcium 0mg Iron 0mg Potassium 0mg                                                                       | 0%<br>0%<br>0%<br>0%      |
|   | La ana dia at Ctatana at                         |                                                                       | *The % Daily Value (DV) tells you how<br>serving of food contributes to a daily d                                       |                           |

Ingredient Statement

Dough: White Whole Wheat Flour, Milk, Honey, Yeast, Sea Salt, Filling: Butter, B-CLEAR(A) Sweetener Blend (allulose, steviol glycosides, stevia leaf extract), Cinnamon, Cocoa Powder (alkalized), Molasses, Vanilla Extract, Topping: B-CLEAR(E) (erythritol, steviol glycosides, stevia leaf extract), Butter, Cinnamon.