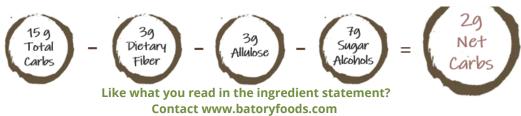

### No Sugar Added Keto Friendly Coffee Ice Cream

| Featured Ingredients                             | Benefits                                                                                                                                                   | Nutrition I<br>Serving size                                                                                                                                                                | Facts                                      |
|--------------------------------------------------|------------------------------------------------------------------------------------------------------------------------------------------------------------|--------------------------------------------------------------------------------------------------------------------------------------------------------------------------------------------|--------------------------------------------|
| Batory Sweet Essentials™ B-FIBER Sweetener Blend | Sugar replacement; clean taste; functions like<br>sugar; ease of formulation; contributes to<br>scoopable texture; controlled freezing point<br>depression | * to<br>Total Fat 15g<br>Saturated Fat 9g<br>Trans Fat 0g<br>Cholesterol 100mg<br>Sodium 15mg<br>Total Carbohydrate 15g<br>Dietary Fiber 3g<br>Total Sugars 1g<br>Includes 0g Added Sugars | 150<br>% Daily Value*<br>19%<br>45%<br>33% |
| NZMP SureProtein™ Milk Protein Concentrate 4424  | Functional dairy protein; protein fortification; high fat contributes to creamy mouthfeel                                                                  |                                                                                                                                                                                            | 1%<br>5%<br>11%                            |
| Blommer Redwood Cocoa Powder                     | Exhibits unique color and flavor characteristic which make it ideal for medium brown colored end-<br>products with a well-rounded cocoa flavor.            |                                                                                                                                                                                            | 6%                                         |
|                                                  |                                                                                                                                                            |                                                                                                                                                                                            |                                            |

\*The % Daily Value (DV) tells you how much a nutrient in a serving of food contributes to a daily diet. 2,000 calories a day is used for general nutrition advice.