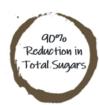

| Nutrition Fa                |                |
|-----------------------------|----------------|
| Serving size                | (30g)          |
| Amount Per Serving Calories | 45             |
|                             | 6 Daily Value* |
| Total Fat 2g                | 3%             |
| Saturated Fat 0g            | 0%             |
| Trans Fat 0g                |                |
| Cholesterol 0mg             | 0%             |
| Sodium 150mg                | 7%             |
| Total Carbohydrate 8g       | 3%             |
| Dietary Fiber 2g            | 7%             |
| Total Sugars 1g             |                |
| Includes 0g Added Sugars    | 0%             |
| Sugar Alcohol 1g            |                |
| Protein 2g                  | 4%             |
| Vitamin D 0mcg              | 0%             |
| Calcium 0mg                 | 0%             |
| Iron Omg                    | 0%             |
| Potassium 0mg               | 0%             |
|                             |                |