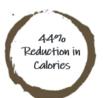

| Nutrition Fa                |                |
|-----------------------------|----------------|
| Serving size                | (30g)          |
| Amount Per Serving Calories | 45             |
|                             | 6 Daily Value* |
| Total Fat 2g                | 3%             |
| Saturated Fat 0g            | 0%             |
| Trans Fat 0g                |                |
| Cholesterol 0mg             | 0%             |
| Sodium 150mg                | 7%             |
| Total Carbohydrate 8g       | 3%             |
| Dietary Fiber 2g            | 7%             |
| Total Sugars 1g             |                |
| Includes 0g Added Sugars    | 0%             |
| Sugar Alcohol 1g            |                |
| Protein 2g                  | 4%             |
| Vitamin D 0mcg              | 0%             |
| Calcium 0mg                 | 0%             |
| Iron Omg                    | 0%             |
| Potassium 0mg               | 0%             |
|                             |                |