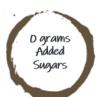

| Nutrition Fa                |                |
|-----------------------------|----------------|
| Serving size                | (30g)          |
| Amount Per Serving Calories | 45             |
|                             | 6 Daily Value* |
| Total Fat 2g                | 3%             |
| Saturated Fat 0g            | 0%             |
| Trans Fat 0g                |                |
| Cholesterol 0mg             | 0%             |
| Sodium 150mg                | 7%             |
| Total Carbohydrate 8g       | 3%             |
| Dietary Fiber 2g            | 7%             |
| Total Sugars 1g             |                |
| Includes 0g Added Sugars    | 0%             |
| Sugar Alcohol 1g            |                |
| Protein 2g                  | 4%             |
| Vitamin D 0mcg              | 0%             |
| Calcium 0mg                 | 0%             |
| Iron Omg                    | 0%             |
| Potassium 0mg               | 0%             |
|                             |                |