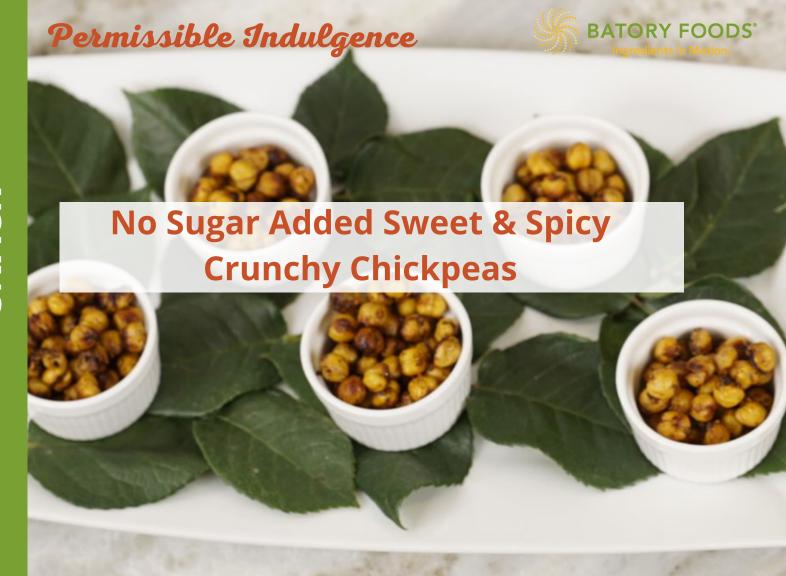

## No Sugar Added Sweet & Spicy Crunchy Chickpeas

|                                                |                                                                                                                                   | _Is |
|------------------------------------------------|-----------------------------------------------------------------------------------------------------------------------------------|-----|
| Featured Ingredients                           | Benefits                                                                                                                          | Ã   |
| Batory Sweet Essentials™ B-TRU Sweetener Blend | Sugar reduction or replacement; clean taste; functions like sugar; ease of formulation; high intensity for lower sweetener solids | T   |
| Cargill Purified Sea Salt, granular            | Made Naturally with Sun, Wind and Time®; enhance flavor contributes to natural preservation (ie. shelf life)                      | Se  |