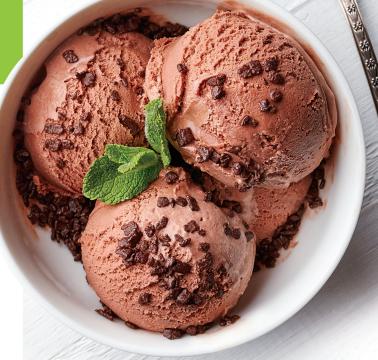

## **Reduced Sugar** Chocolate Cookie Crunch Non-Dairy Frozen Dessert

| Nutrition Fa<br>Servings Per Container<br>Serving Size | (112g)       |
|--------------------------------------------------------|--------------|
|                                                        | (1129)       |
| Amount Per Serving<br>Calories                         | 200          |
| %                                                      | Daily Value* |
| Total Fat 12g                                          | 15%          |
| Saturated Fat 8g                                       | 40%          |
| Trans Fat 0g                                           |              |
| Cholesterol 0mg                                        | 0%           |
| Total Carbohydrate 64g                                 | 21%          |
| Dietary Fiber 4g                                       | 14%          |
| Total Sugars 10g                                       |              |
| Includes 10g Added Sugars                              | 20%          |
| Sugars Alcohol 6g                                      |              |
| Protein 3g                                             | 6%           |

- > Smooth, creamy mouthfeel
- > Scoopable texture

Ingredients: Oat Milk (water, oats), Sweet Potato Juice Concentrate, B-Fiber Sweetener Blend (erythritol, soluble corn fiber, allulose, stevia extract), Coconut Oil, Vegan Chocolate Sandwich Cookie Crumbs (unbleached enriched flour, sugar, palm and/or canola oil, cocoa (process with alkali), tapioca syrup, leavening (baking soda and/or calcium phosphate), salt, sunflower lecithin, chocolate, natural flavor), Cocoa Powder, Pea Protein Concentrate, Vanilla Extract, Citrus Fiber, Natural Flavor, Guar Gum, Locust Bean Gum.