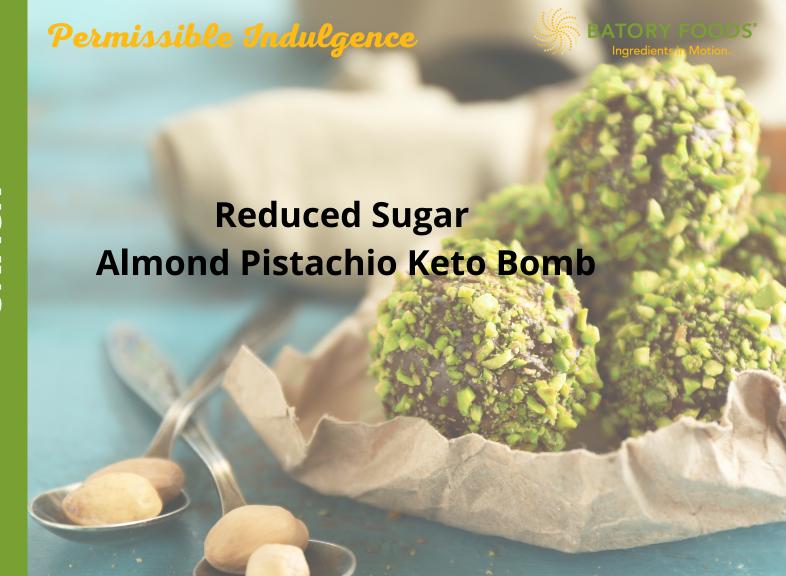

## Reduced Sugar Almond Pistachio Keto Bomb

| Featured Ingredients                | Benefits                                                                                                                                         |
|-------------------------------------|--------------------------------------------------------------------------------------------------------------------------------------------------|
| HBNI Reb D Stevia Leaf Extract      | Natural high intensity sweetener; 220x sweeter than sugar; no off-flavors; clean sweetness                                                       |
| Soluble Corn Fiber                  | Functional sugar replacement; bulking agent; dietary fiber fortification                                                                         |
| <b>Blommer</b> Natural Cocoa Powder | Exhibits unique color and flavor characteristic which make it ideal for light brown colored end-products with a mild, well rounded cocoa flavor. |
| Cargill Purified Sea Salt, granular | Made Naturally with Sun, Wind and Time®; enhance flavor; contributes to natural preservation (ie. shelf life)                                    |
| Erythritol, powdered                | Polyol (or sugar alcohol) used as a sugar replacer; clean label; non-nutritive sweetener; similar functionality as sugar                         |